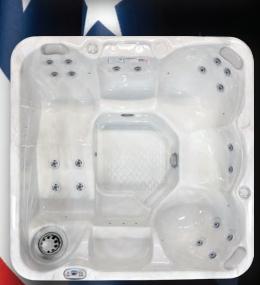

## MAUI / KONA PZ620B/L

Dimensions: 78" x 78" x 34"

MSRP: \$10,360

## **INCLUDED FEATURES**

- **High Gloss White Shell Color**
- **NEW CAL EDGE™ HORIZONTAL CABINETS**
- NEW AIR VENTURI VALVES
- 1 x 2.0 BHP
- 20 Stainless Steel Velocity™ Jets
- Teleweir Filter System w/ 50 Sq. Ft. Filter Cartridge
- 5" Multi-Color LED Light

- Balboa BP501G1 w/ TP500 **Control Panel**
- Titanium Heater 1.5kW at 120v / 5.5kW at 240v
- Operating Voltage 110v (can be converted to 240v)