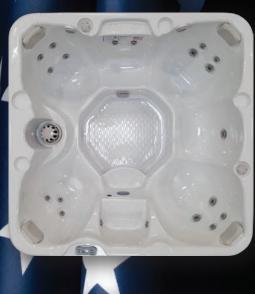

## MAUI / KONA PZ620B/L

Dimensions: 78" x 78" x 34"

MSRP: \$10,360

## **INCLUDED FEATURES**

- **High Gloss White Shell Color**
- **NEW CAL EDGE™ HORIZONTAL CABINETS**
- NEW AIR VENTURI VALVES
- 1 x 2.0 BHP
- 20 Stainless Steel Velocity™ Jets
- Teleweir Filter System w/ 50 Sq. Ft. Filter Cartridge
- 5" Multi-Color LED Light

- Balboa BP501G1 w/ TP500 **Control Panel**
- Titanium Heater 1.5kW at 120v / 5.5kW at 240v
- Operating Voltage 110v (can be converted to 240v)